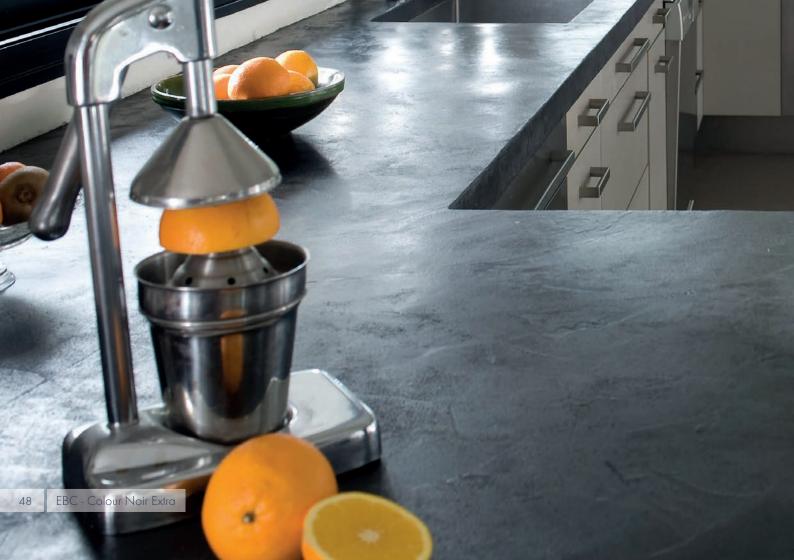

#### **COLOURED CONCRETE - EBC**

 $\label{eq:leaf} \textit{Ideal for}: indoor/outdoor, floor, wall, counter, wash-basin, italian shower, bathroom.$ 

Textured or uniform render depending on gestures at application.

#### PURE® Minéral Béton - PMB

Ideal for: indoor, wall, italian shower, countertop, wash-basin, bathroom.

Slightly nuanced render, colour chart with softened shades.

TOFU PMB

Concrete Look Seamless Floors