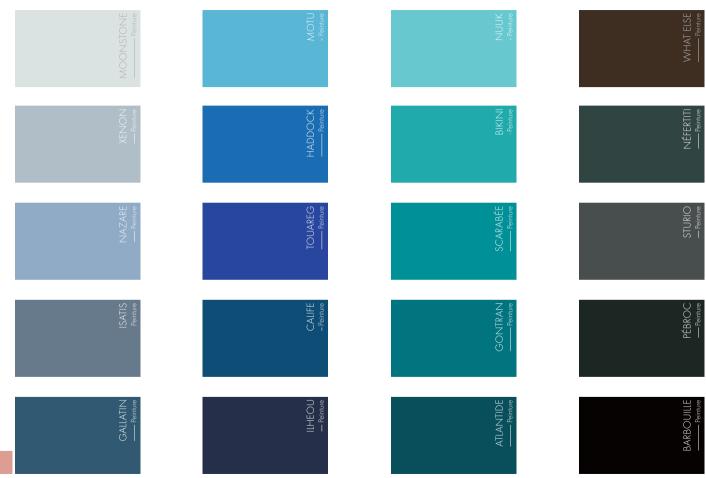

Our colour charts are imagined to satisfy any decorative desire and match every environment.

From neutral tones to strong and daring colors, guided by a boundless inspiration, we are happy to present you the comprehensive colour chart for our various ranges: Micro-topping Concretes, Decorative Paints, PURE® Métal, and Lime products.