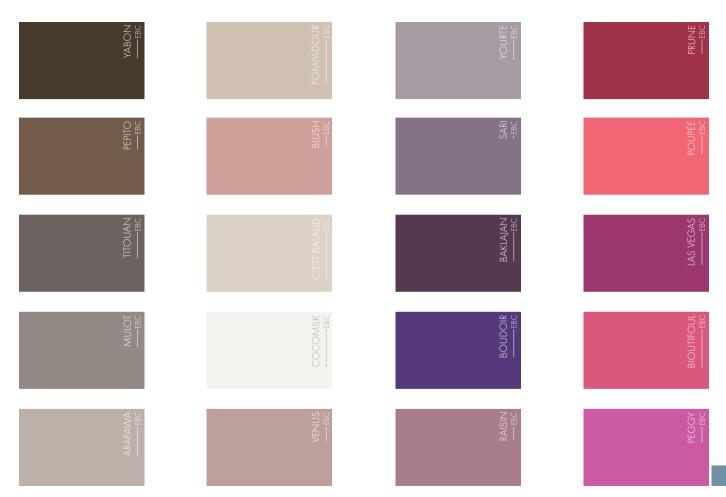

Micro Topping Concretes

#### **COLOURED CONCRETE - EBC**

 $\label{eq:leaf} \textit{Ideal for}: indoor/outdoor, floor, wall, counter, wash-basin, italian shower, bathroom.$ 

Textured or uniform render depending on gestures at application.

CUIR —EBC PEPPER ——EBC TURF -ebc PIGNON ----EBC BELLE ÉTOILE

#### PURE® Minéral Béton - PMB

Ideal for: indoor, wall, italian shower, countertop, wash-basin, bathroom.

Slightly nuanced render, colour chart with softened shades.

TOFU PMB

Concrete Look Seamless Floors