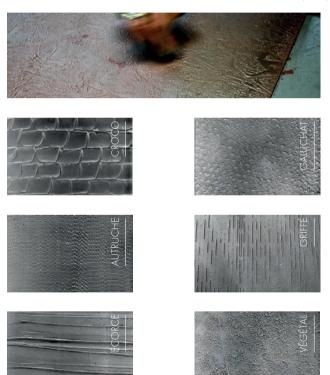

#### PURE® Métal

Ideal for: wall, furniture, countertop, stairs, floor, bathroom (except shower).

## A multitude of possible effects

For even more marked effects, PURE® Métal can be applied with different tools : a knife, a trowel, a spatula, a roller, a brush, a spray gun... but also accessories to obtain a textured finish (bubble wrap, a piece of cloth, a fork, a spiked roller...).