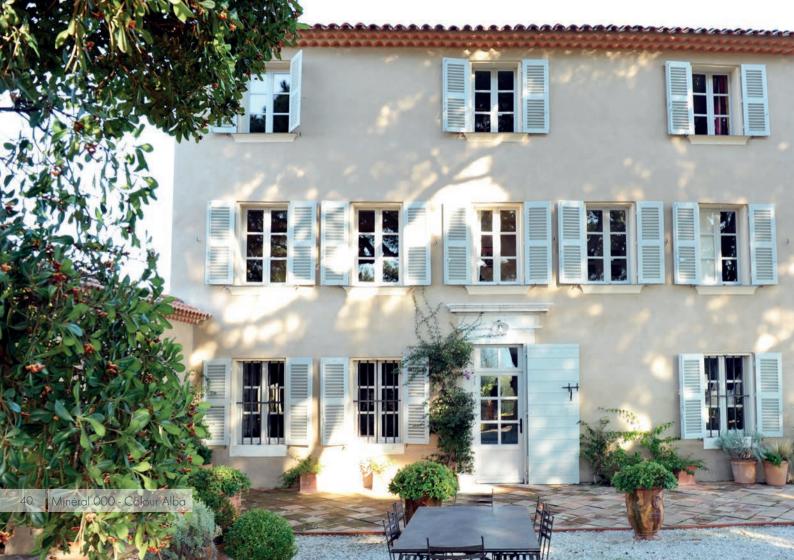

## Lime

Ideal for: indoor/outdoor, wall, shower, counter, bathroom, facade.

Colours available in a range of limewash and coatings.

|               | 3                |         |         |
|---------------|------------------|---------|---------|
| ALBA          | FLAVIA           | ANOUK   | ELSA    |
|               | - Chaix          | — Gaax  | Choux   |
| ÉDITH - Choux | NADIA<br>- Chaux | MEG     |         |
| CASSANDRA     | SARAH            | CLÉO    | NAOMI   |
| Chaux         | - Chaux          | · Chaux | — Chaux |
| ANITA         | WANDA            | NANA    | OCEAN   |
| - Chaux       | — Grow           | – Choux | Ocean   |