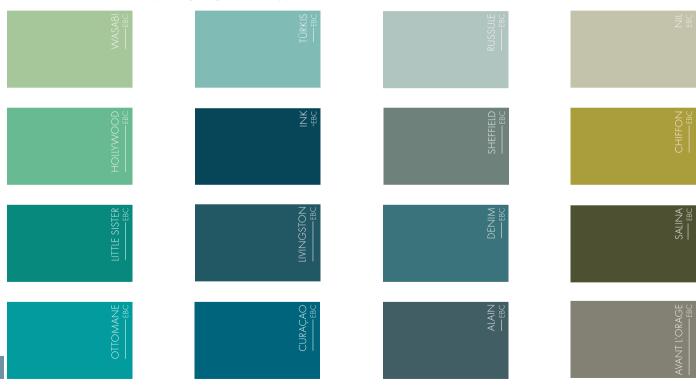

Our colour charts are imagined to satisfy any decorative desire and match every environment.

From neutral tones to strong and daring colors, guided by a boundless inspiration, we are happy to present you the comprehensive colour chart for our various ranges: Micro-topping Concretes, Decorative Paints, PURE® Métal, and Lime products.

#### NOTA BENE:

Shades and aspects in our colour chart are indicative and cannot be considered as contractual. When making your choice we advise to use our samples and our hand painted colour charts.