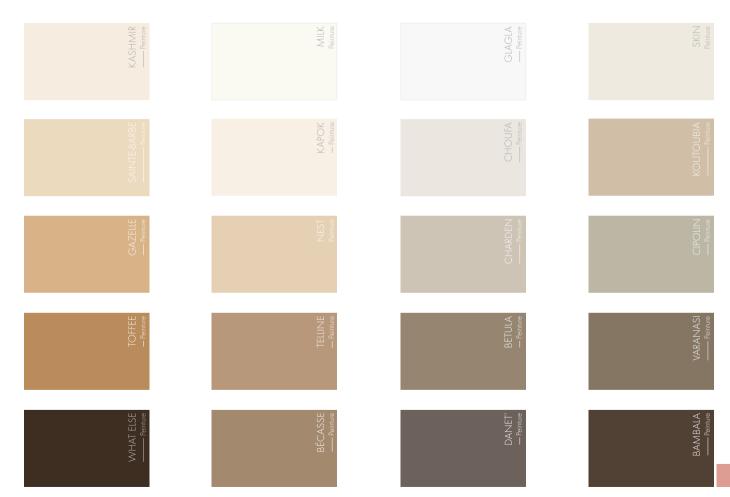

Micro Topping Concretes

#### **COLOURED CONCRETE - EBC**

 $\label{eq:leaf} \textit{Ideal for}: indoor/outdoor, floor, wall, counter, wash-basin, italian shower, bathroom.$ 

Textured or uniform render depending on gestures at application.

CUIR —EBC PEPPER ——EBC TURF -ebc PIGNON ----EBC BELLE ÉTOILE

#### PURE® Minéral Béton - PMB

Ideal for: indoor, wall, italian shower, countertop, wash-basin, bathroom.

Slightly nuanced render, colour chart with softened shades.

TOFU PMB

Concrete Look Seamless Floors