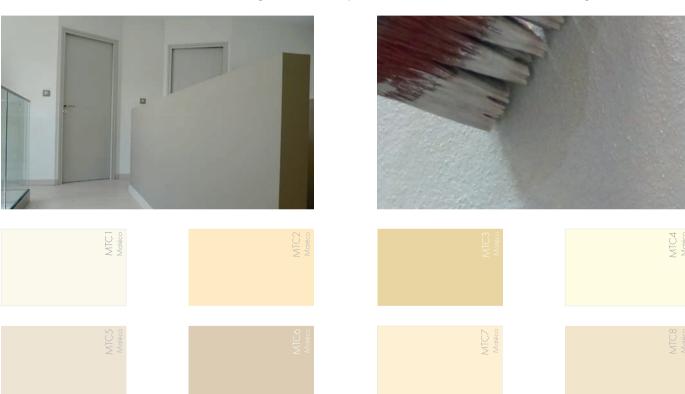

## The MATÉCO®

Ideal for: vast areas, interior wall and ceiling. Matt finish, deep and mineral, available in different colours of light and neutral tones.