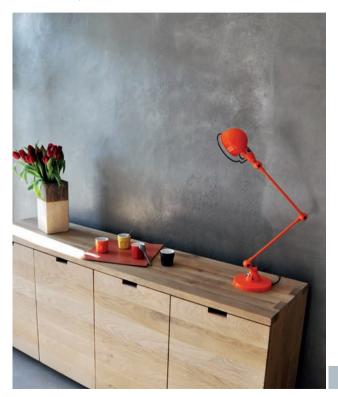

## The MATÉCO®

Ideal for: vast areas, interior wall and ceiling. Matt finish, deep and mineral, available in different colours of light and neutral tones.