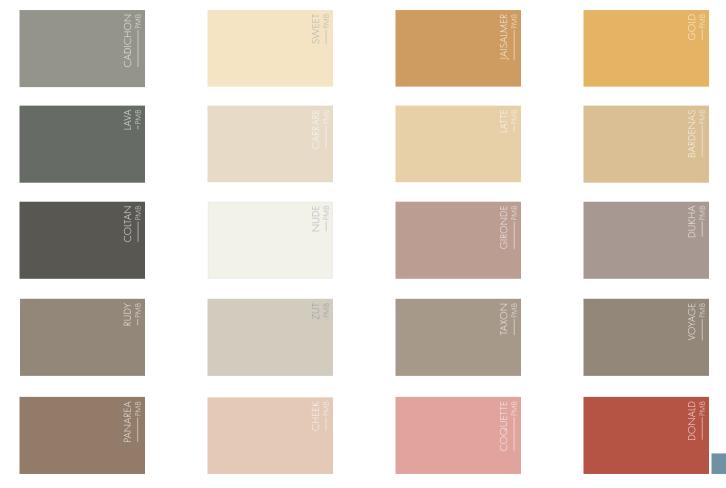

Our colour charts are imagined to satisfy any decorative desire and match every environment.

From neutral tones to strong and daring colors, guided by a boundless inspiration, we are happy to present you the comprehensive colour chart for our various ranges: Micro-topping Concretes, Decorative Paints, PURE® Métal, and Lime products.

#### PURE® Minéral Béton - PMB

Ideal for: indoor, wall, italian shower, countertop, wash-basin, bathroom.

Slightly nuanced render, colour chart with softened shades.

TOFU PMB

Concrete Look Seamless Floors