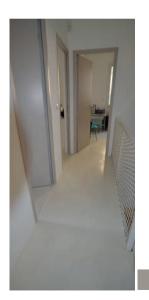

#### PURE® Métal

Ideal for: wall, furniture, countertop, stairs, floor, bathroom (except shower).

## A multitude of possible effects

For even more marked effects, PURE® Métal can be applied with different tools : a knife, a trowel, a spatula, a roller, a brush, a spray gun... but also accessories to obtain a textured finish (bubble wrap, a piece of cloth, a fork, a spiked roller...).