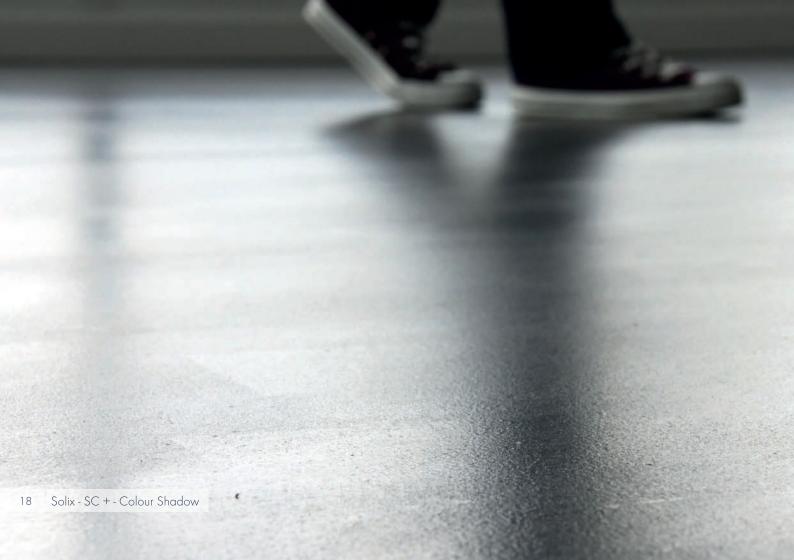

### SELF-SMOOTHING FLOOR / SOLIX - SC+

 $Ideal\ for:$  interior floors of vast areas. Tight and silken aspect, very fine grain.

SFUMATO

ARIEL — SC+

## Concrete Look Seamless Floors

|                         | SELF-SMOOTHING FLOOR / SOLIX - SC+                                                                                                                                                                                                                                                              | SELF-LEVELING FLOOR / INDUX - RBX®                                                                                                                                                                                                                                                                                        |  |  |
|-------------------------|-------------------------------------------------------------------------------------------------------------------------------------------------------------------------------------------------------------------------------------------------------------------------------------------------|---------------------------------------------------------------------------------------------------------------------------------------------------------------------------------------------------------------------------------------------------------------------------------------------------------------------------|--|--|
| DESCRIPTION             | Self-smoothing mortar, fusion of cement, self-spreading resins and admixtures.                                                                                                                                                                                                                  | Self-leveling mortar, already coloured in its mass, fusion of cement and mineral fillers.                                                                                                                                                                                                                                 |  |  |
| AESTHECTIC<br>RENDER    | Tight and silken aspect, very fine grain.                                                                                                                                                                                                                                                       | Crude mineral aspect but smoothen surface, open space and industrial spirit.                                                                                                                                                                                                                                              |  |  |
| TECHNICAL<br>PROPERTIES | Decorative properties and unique finish.                                                                                                                                                                                                                                                        | Rich in mineral fillers, strong resistance to wear. Ideal for high-traffic areas.                                                                                                                                                                                                                                         |  |  |
| IDEAL FOR               | Interior floors of vast areas.                                                                                                                                                                                                                                                                  | Interior floors of vast areas.                                                                                                                                                                                                                                                                                            |  |  |
| APPLICATION<br>AREA*    | <ul> <li>Applied in 1 go on any regular surface: concrete/cement screeds, fiber screed and existing tiles (in this case contact us).</li> <li>Suitable for low temperature heated floors.</li> <li>Applied in 4 to 10 mm of thickness.</li> <li>May be applied on anhydrite screeds.</li> </ul> | <ul> <li>Applied in 1 go on any regular surface: concrete/cement screeds, fiber screed and existing tiles (in this case contact us).</li> <li>Suitable for low temperature heated floors.</li> <li>Applied in 4 to 15 mm of thickness.</li> <li>May be applied on anhydrite screeds after special preparation.</li> </ul> |  |  |