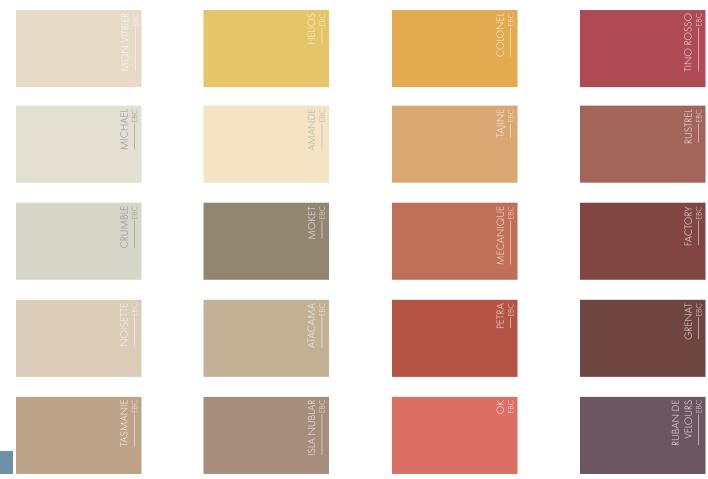

Our colour charts are imagined to satisfy any decorative desire and match every environment.

From neutral tones to strong and daring colors, guided by a boundless inspiration, we are happy to present you the comprehensive colour chart for our various ranges: Micro-topping Concretes, Decorative Paints, PURE® Métal, and Lime products.

#### **COLOURED CONCRETE - EBC**

 $\label{eq:leaf} \textit{Ideal for}: indoor/outdoor, floor, wall, counter, wash-basin, italian shower, bathroom.$ 

Textured or uniform render depending on gestures at application.

CUIR —EBC PEPPER ——EBC TURF -ebc PIGNON ----EBC BELLE ÉTOILE