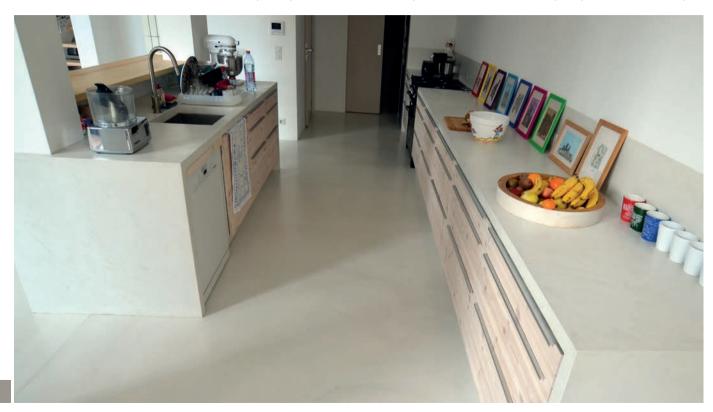

## A multitude of possible effects

For even more marked effects, PURE® Métal can be applied with different tools : a knife, a trowel, a spatula, a roller, a brush, a spray gun... but also accessories to obtain a textured finish (bubble wrap, a piece of cloth, a fork, a spiked roller...).