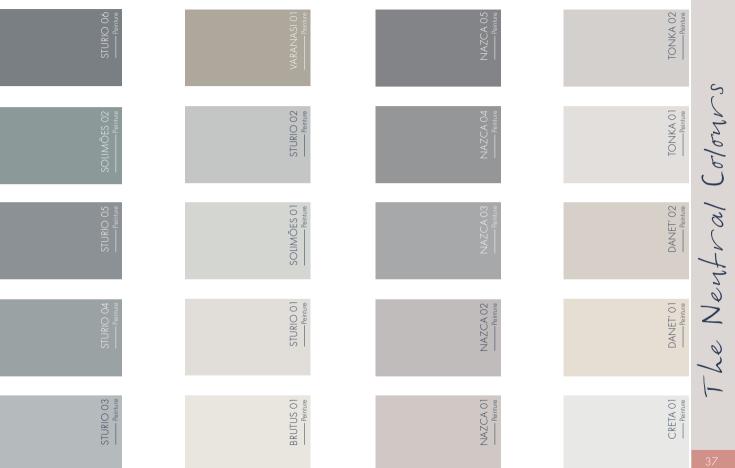

Our colour charts are imagined to satisfy any decorative desire and match every environment.

From neutral tones to strong and daring colors, guided by a boundless inspiration, we are happy to present you the comprehensive colour chart for our various ranges: Micro-topping Concretes, Decorative Paints, PURE® Métal, and Lime products.

Micro Topping Concretes