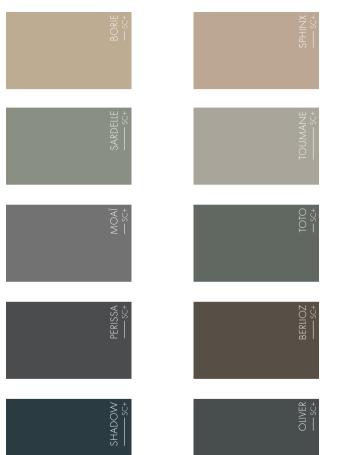

## Lime

Ideal for: indoor/outdoor, wall, shower, counter, bathroom, facade.

Colours available in a range of limewash and coatings.

|               | 3                |         |         |
|---------------|------------------|---------|---------|
| ALBA          | FLAVIA           | ANOUK   | ELSA    |
|               | - Chaix          | — Gaax  | Choux   |
| ÉDITH - Choux | NADIA<br>- Chaux | MEG     |         |
| CASSANDRA     | SARAH            | CLÉO    | NAOMI   |
| Chaux         | - Chaux          | · Chaux | — Chaux |
| ANITA         | WANDA            | NANA    | OCEAN   |
| - Chaux       | — Grow           | – Choux | Ocean   |