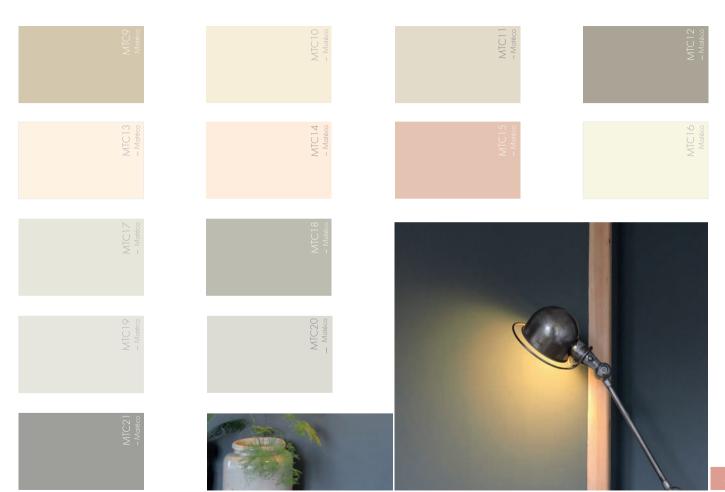

## The MATÉCO®

Ideal for: vast areas, interior wall and ceiling. Matt finish, deep and mineral, available in different colours of light and neutral tones.