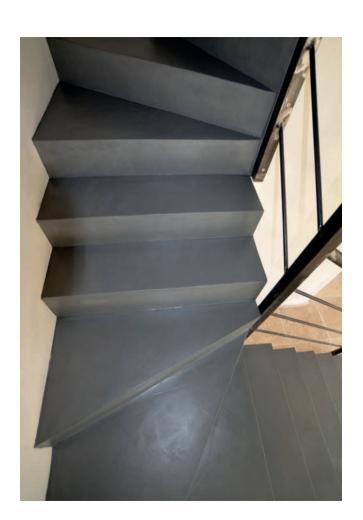

Micro Topping Concretes

#### **COLOURED CONCRETE - EBC**

 $\label{eq:leaf} \textit{Ideal for}: indoor/outdoor, floor, wall, counter, wash-basin, italian shower, bathroom.$ 

Textured or uniform render depending on gestures at application.