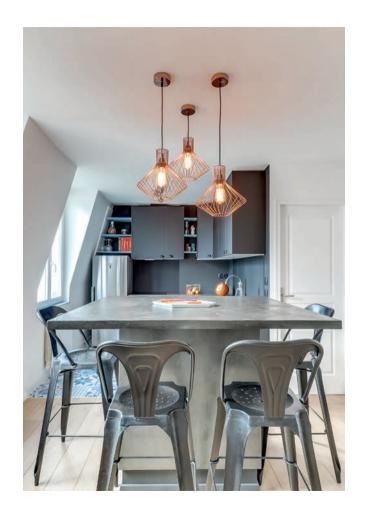

#### **COLOURED CONCRETE - EBC**

 $\label{eq:leaf} \textit{Ideal for}: indoor/outdoor, floor, wall, counter, wash-basin, italian shower, bathroom.$ 

Textured or uniform render depending on gestures at application.