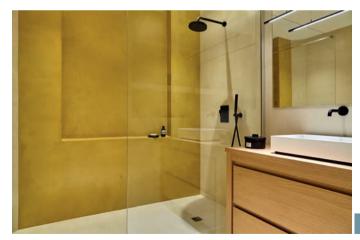

#### PURE® Minéral Béton - PMB

Ideal for: indoor, wall, italian shower, countertop, wash-basin, bathroom.

Slightly nuanced render, colour chart with softened shades.

TOFU PMB

Concrete Look Seamless Floors