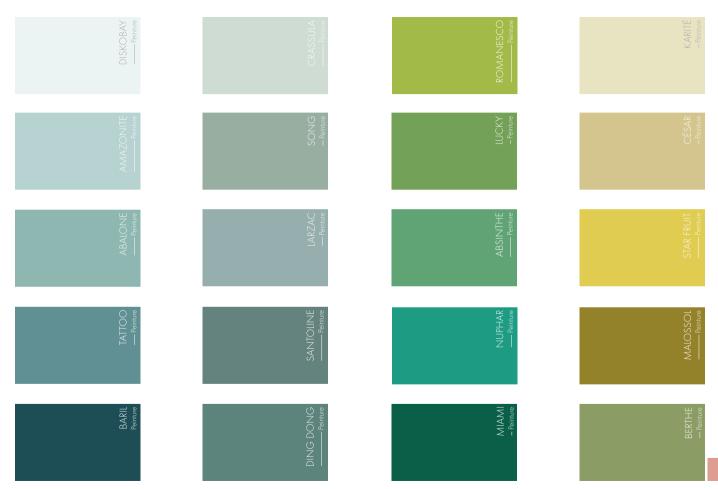

Our colour charts are imagined to satisfy any decorative desire and match every environment.

From neutral tones to strong and daring colors, guided by a boundless inspiration, we are happy to present you the comprehensive colour chart for our various ranges: Micro-topping Concretes, Decorative Paints, PURE® Métal, and Lime products.