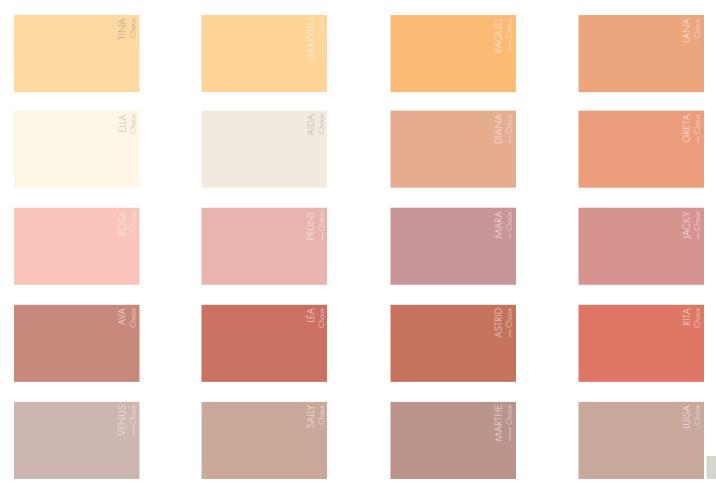

## Lime

Ideal for: indoor/outdoor, wall, shower, counter, bathroom, facade.

Colours available in a range of limewash and coatings.

|               | 3                |         |         |
|---------------|------------------|---------|---------|
| ALBA          | FLAVIA           | ANOUK   | ELSA    |
|               | - Chaix          | — Gaax  | Choux   |
| ÉDITH - Choux | NADIA<br>- Chaux | MEG     |         |
| CASSANDRA     | SARAH            | CLÉO    | NAOMI   |
| Chaux         | - Chaux          | · Chaux | — Chaux |
| ANITA         | WANDA            | NANA    | OCEAN   |
| - Chaux       | — Grow           | – Choux | Ocean   |