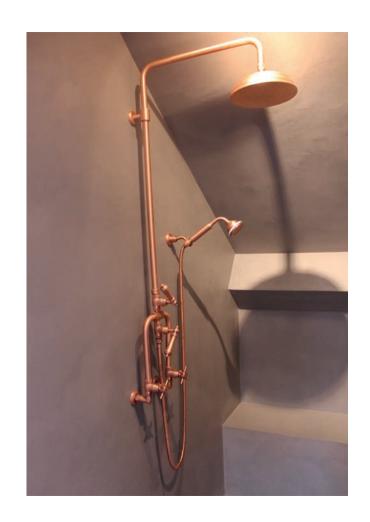

#### PURE® Métal

Ideal for: wall, furniture, countertop, stairs, floor, bathroom (except shower).

## A multitude of possible effects

For even more marked effects, PURE® Métal can be applied with different tools : a knife, a trowel, a spatula, a roller, a brush, a spray gun... but also accessories to obtain a textured finish (bubble wrap, a piece of cloth, a fork, a spiked roller...).