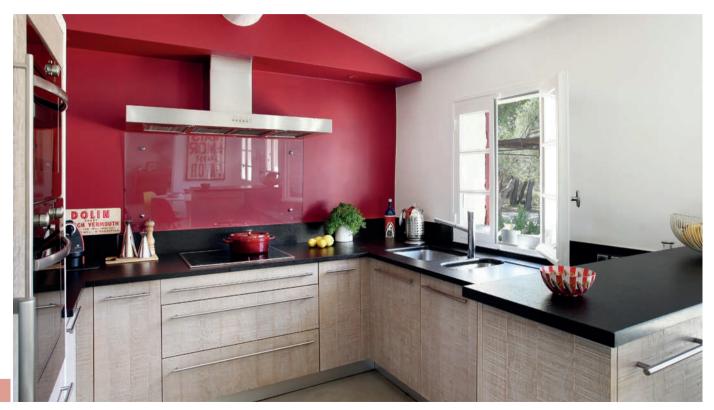

#### **COLOURED CONCRETE - EBC**

 $\label{eq:leaf} \textit{Ideal for}: indoor/outdoor, floor, wall, counter, wash-basin, italian shower, bathroom.$ 

Textured or uniform render depending on gestures at application.

#### PURE® Minéral Béton - PMB

Ideal for: indoor, wall, italian shower, countertop, wash-basin, bathroom.

Slightly nuanced render, colour chart with softened shades.

TOFU PMB

Concrete Look Seamless Floors